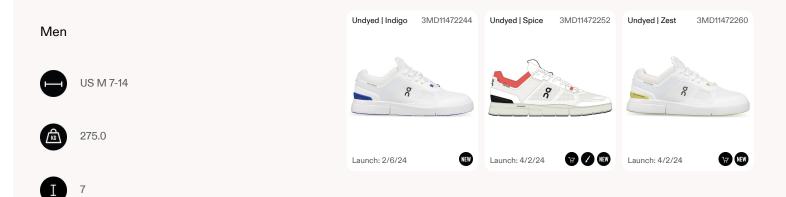

22                         |          |
|           | All Black           | 59.98905 | Black   White                           | 59.98904 | Denim I White       | 59.98901   | Lily I Frost    | 59.98899 | Pearl   White                           | 59.98773 |
|           | a ac                |          | 1 2 2 2 2 2 2 2 2 2 2 2 2 2 2 2 2 2 2 2 |          |                     |            | and a sec       |          | 100 000 000 000 000 000 000 000 000 000 |          |
|           | Launch: 2/3/22      |          | Launch: 2/3/22                          |          | Launch: 2/3/22      |            | Launch: 2/3/22  |          | Launch: 2/3/22                          |          |

# Cloud 5

#### Retail: USD 140.00



# $\stackrel{\sigma}{h}$ Cloudswift 3 AD





# **THE ROGER Spin**





#### Retail: USD 140.00

## The Roger Advantage





# Cloud 5 Push





#### Retail: USD 129.99

# o Cloudeasy





## o Cloud 5 Waterproof



Asphalt | Magnet 59.97991 Savannah | Ivory 59.97989 All Black 59.98842 Glacier | White 59.98841 Olive | Black 59.98840 Men US M 7-14 17 . KG 312.0 17 NEW VT NEW Launch: 2/29/24 Launch: 3/21/24 Launch: 2/3/22 Launch: 2/3/22 Launch: 2/3/22 Ι 7

#### Retail: USD 150.00

# ດ Cloudrift