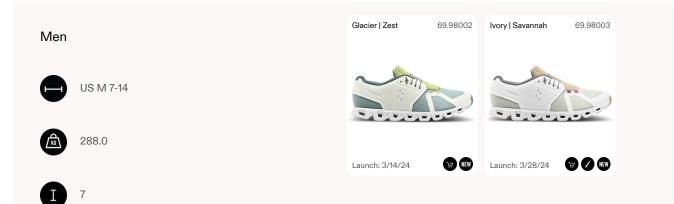

| 59.98905 | Black   White                           | 59.98904 | Denim I White       | 59.98901   | Lily I Frost    | 59.98899 | Pearl   White                           | 59.98773 |
|           | a ac                |          | 1 2 2 2 2 2 2 2 2 2 2 2 2 2 2 2 2 2 2 2 |          |                     |            | and a sec       |          | 100 000 000 000 000 000 000 000 000 000 |          |
|           | Launch: 2/3/22      |          | Launch: 2/3/22                          |          | Launch: 2/3/22      |            | Launch: 2/3/22  |          | Launch: 2/3/22                          |          |

# Cloud 5

#### Retail: USD 140.00



# $\stackrel{\sigma}{h}$ Cloudswift 3 AD





# **THE ROGER Spin**





#### Retail: USD 140.00

## The Roger Advantage





# Cloud 5 Push





#### Retail: USD 129.99

# o Cloudeasy





## o Cloud 5 Waterproof



Asphalt | Magnet 59.97991 Savannah | Ivory 59.97989 All Black 59.98842 Glacier | White 59.98841 Olive | Black 59.98840 Men US M 7-14 17 . KG 312.0 17 NEW VT NEW Launch: 2/29/24 Launch: 3/21/24 Launch: 2/3/22 Launch: 2/3/22 Launch: 2/3/22 Ι 7

#### Retail: USD 150.00

# ດ Cloudrift