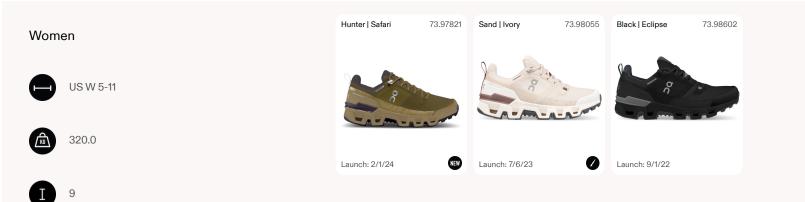

## O Cloudrock 2 Waterproof

Ι

9

Black | Eclipse Hunter | Safari 63.97855 Almond | Dune 63.98067 Alloy | Eclipse 63.98612 63.98613 Men US M 7-14 0 485.0 NEW NEW Launch: 1/4/24 Launch: 7/6/23 Launch: 9/29/22 Launch: 9/29/22