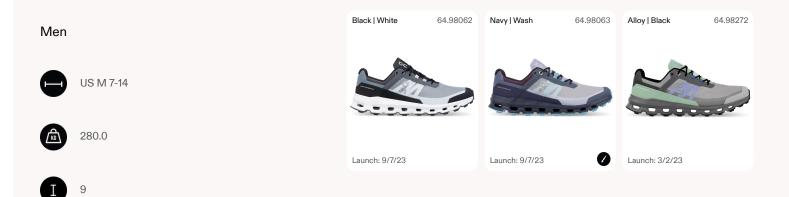

erproof

# ° Cloudswift 3





## $\stackrel{\sigma}{\ }$ Cloudrunner 2





#### Cloud X 3 g

Ι







Launch: 11/10/22

# o Cloudgo





## o Cloudrunner 2 Wide





#### Retail: USD 170.00

## o Cloudmonster





## **Cloudrunner 2 Waterproof**





Retail: USD 170.00

## **Performance Outdoor**









Cloudwander Waterproof

Cloudrock 2 Waterproof

Cloudvista Waterproof

Cloudvista

## **Cloudwander Waterproof**





Retail: USD 180.00

#### Retail: USD 220.00

## O Cloudrock 2 Waterproof

Ι

9



Black | Eclipse Hunter | Safari 63.97855 Almond | Dune 63.98067 Alloy | Eclipse 63.98612 63.98613 Men US M 7-14 0 485.0 NEW NEW Launch: 1/4/24 Launch: 7/6/23 Launch: 9/29/22 Launch: 9/29/22

#### Retail: USD 169.99

## o Cloudvista Waterproof





#### Retail: USD 149.99

# o Cloudvista





#### ð Performance All Day



Cloud 5







THE ROGER Spin



The Roger Advantage





Cloud 5 Push

Cloudeasy





Cloud 5 Waterproof

Cloudrift

# ° Cloud 5

#### Retail: USD 140.00

| Women     | Blueberry   Feather | 59.98021 | Fig   Quartz                            | 59.98022 | Ice   Haze          | 59.98016   | Nimbus   Moon   | 59.98015 | Pearl   Neptune                         | 59.98019 |
|-----------|---------------------|----------|-----------------------------------------|----------|---------------------|------------|-----------------|----------|-----------------------------------------|----------|
| US W 5-11 |                     |          |                                         |          |                     |            | 2               |          | 21.1.<br>92<br