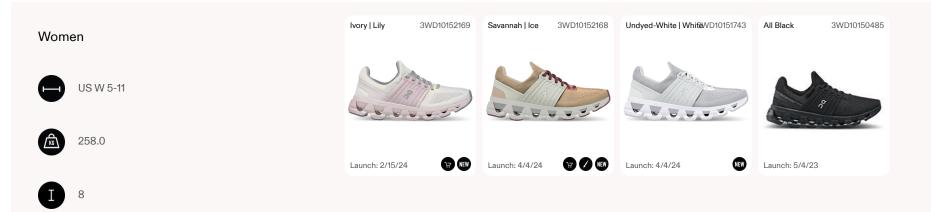

#### ð Performance All Day

Cloud 5

THE ROGER Spin

The Roger Advantage

Cloud 5 Push

Cloudeasy

Cloud 5 Waterproof

Cloudrift