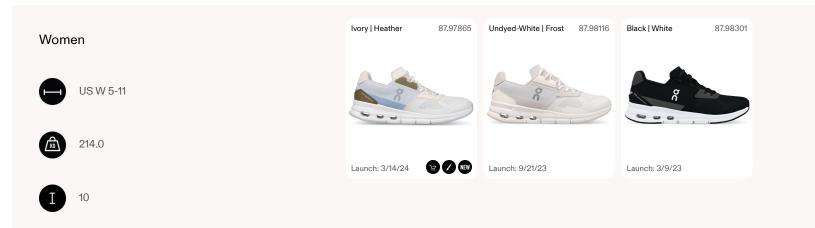

000 000 000 000 000 000 000 000 |          |
|           | Launch: 2/3/22      |          | Launch: 2/3/22                          |          | Launch: 2/3/22      |            | Launch: 2/3/22  |          | Launch: 2/3/22                          |          |

# Cloud 5

#### Retail: USD 140.00



# $\stackrel{\sigma}{h}$ Cloudswift 3 AD





# **THE ROGER Spin**





#### Retail: USD 140.00

## The Roger Advantage





# Cloud 5 Push





#### Retail: USD 129.99

# o Cloudeasy





## o Cloud 5 Waterproof



Asphalt | Magnet 59.97991 Savannah | Ivory 59.97989 All Black 59.98842 Glacier | White 59.98841 Olive | Black 59.98840 Men US M 7-14 17 . KG 312.0 17 NEW VT NEW Launch: 2/29/24 Launch: 3/21/24 Launch: 2/3/22 Launch: 2/3/22 Launch: 2/3/22 Ι 7

#### Retail: USD 150.00

# ດ Cloudrift