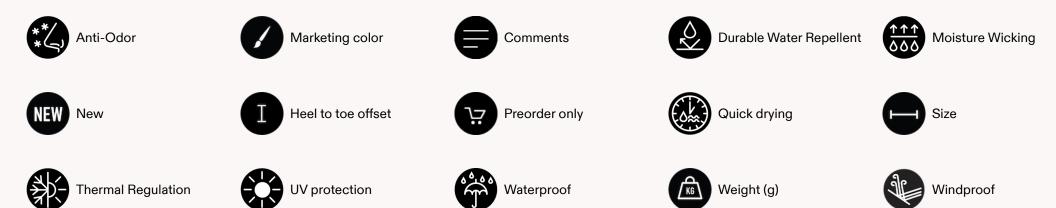

# ON | SS24 Lauries

# of Legend



# **Performance Running**













Cloudswift 3

Cloudrunner 2

Cloud X 3

Cloudgo

Cloudrunner 2 Wide

Cloudmonster



Cloudrunner 2 Waterproof

# ° Cloudswift 3





## $\stackrel{\sigma}{\ }$ Cloudrunner 2





#### Cloud X 3 g

Ι







Launch: 11/10/22

# o Cloudgo





## o Cloudrunner 2 Wide





#### Retail: USD 170.00

## o Cloudmonster





## **Cloudrunner 2 Waterproof**





Retail: USD 170.00

## **Performance Outdoor**









Cloudwander Waterproof

Cloudrock 2 Waterproof

Cloudvista Waterproof

Cloudvista

## **Cloudwander Waterproof**





Retail: USD 180.00

#### Retail: USD 220.00

## O Cloudrock 2 Waterproof

Ι

9



Black | Eclipse Hunter | Safari 63.97855 Almond | Dune 63.98067 Alloy | Eclipse 63.98612 63.98613 Men US M 7-14 0 485.0 NEW NEW Launch: 1/4/24 Launc