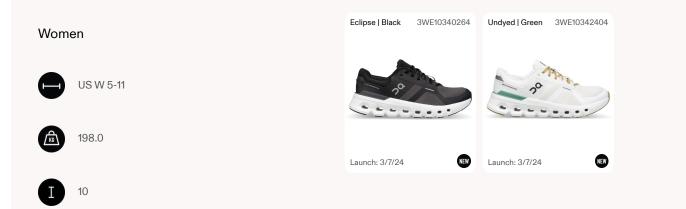

# ON | SS24 Lauries

# of Legend



# **Performance Running**













Cloudswift 3

Cloudrunner 2

Cloud X 3

Cloudgo

Cloudrunner 2 Wide

Cloudmonster



Cloudrunner 2 Waterproof

# ° Cloudswift 3





## $\stackrel{\sigma}{\ }$ Cloudrunner 2





#### Cloud X 3 g

Ι







Launch: 11/10/22

# o Cloudgo





## o Cloudrunner 2 Wide





#### Retail: USD 170.00

## o Cloudmonster





## **Cloudrunner 2 Waterproof**





Retail: USD 170.00

## **Performance Outdoor**









Cloudwander Waterproof

Cloudrock 2 Waterproof

Cloudvista Waterproof

Cloudvista

## **Cloudwander Waterproof**





Retail: USD 180.00

#### Retail: USD 220.00

## O Cloudrock 2 Waterproof

Ι

9



Black | Eclipse Hunter | Safari 63.97855 Almond | Dune 63.98067 Alloy | Eclipse 63.98612 63.98613 Men US M 7-14 0 485.0 NEW NEW Launch: 1/4/24 Launch: 7/6/23 Launch: 9/29/22 Launch: 9/29/22

#### Retail: USD 169.99

## o Cloudvista Waterproof





#### Retail: USD 149.99

# o Cloudvista





#### ð Performance All Day



Cloud 5







THE ROGER Spin



The Roger Advantage





Cloud 5 Push

Cloudeasy





Cloud 5 Waterproof

Cloudrift

# ° Cloud 5

#