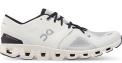

#### ð Performance All Day

Cloud 5

THE ROGER Spin

The Roger Advantage

Cloud 5 Push

Cloudeasy

Cloud 5 Waterproof

Cloudrift

# ° Cloud 5

#### Retail: USD 140.00

| Women     | Blueberry   Feather | 59.98021 | Fig   Quartz                            | 59.98022 | Ice   Haze          | 59.98016   | Nimbus   Moon   | 59.98015 | Pearl   Neptune                         | 59.98019 |
|-----------|---------------------|----------|-----------------------------------------|----------|---------------------|------------|-----------------|----------|-----------------------------------------|----------|
| US W 5-11 |                     |          |                                         |          |                     |            | 2               |          | 21.1.<br>92<br>                         |          |
| 223.0     |                     |          |                                         |          |                     |            |                 |          |                                         |          |
|           | Launch: 1/18/24     |          | Launch: 2/29/24                         | NEW      | Launch: 3/14/24     |            | Launch: 3/21/24 | V7 NEW   | Launch: 4/4/24                          |          |
| 7         | Haze   Sand         | 59.98154 | Shell   White                           | 59.98153 | Undyed-White   Whit | e 59.98373 | Kelp   Shadow   | 59.98557 | Rose   Shell                            | 59.98556 |
|           | - Club              |          |                                         |          | and a second        |            |                 |          |                                         |          |
|           | Launch: 8/3/23      |          | Launch: 8/3/23                          |          | Launch: 1/19/23     |            | Launch: 7/14/22 |          | Launch: 7/14/22                         |          |
|           | All Black           | 59.98905 | Black   White                           | 59.98904 | Denim I White       | 59.98901   | Lily I Frost    | 59.98899 | Pearl   White                           | 59.98773 |
|           | a ac                |          | 1 2 2 2 2 2 2 2 2 2 2 2 2 2 2 2 2 2 2 2 |          |                     |            | and a sec       |          | 100 000 000 000 000 000 000 000 000 000 |          |
|           | Launch: 2/3/22      |          | Launch: 2/3/22                          |          | Launch: 2/3/22      |            | Launch: 2/3/22  |          | Launch: 2/3/22                          |          |