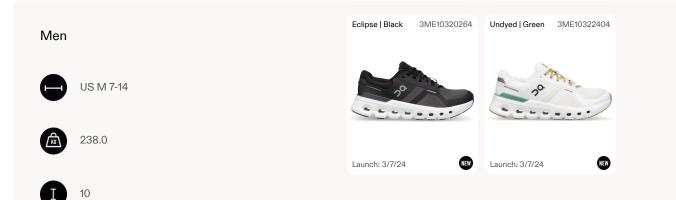

# ON | SS24 Lauries

# of Legend



# **Performance Running**













Cloudswift 3

Cloudrunner 2

Cloud X 3

Cloudgo

Cloudrunner 2 Wide

Cloudmonster



Cloudrunner 2 Waterproof

# ° Cloudswift 3





## $\stackrel{\sigma}{\ }$ Cloudrunner 2





#### Cloud X 3 g

Ι







Launch: 11/10/22

# o Cloudgo





## o Cloudrunner 2 Wide





#### Retail: USD 170.00

## o Cloudmonster





## **Cloudrunner 2 Waterproof**





Retail: USD 170.00

## **Performance Outdoor**









Cloudwander Waterproof

Cloudrock 2 Waterproof

Cloudvista Waterproof

Cloudvista

## **Cloudwander Waterproof**





Retail: USD 180.00

#### Retail: USD 220.00

## O Cloudrock 2 Waterproof

Ι

9



Black | Eclipse Hunter | Safari 63.97855 Almond | Dune 63.98067 Alloy | Eclipse 63.98612 63.98613 Men US M 7-14 0 485.0 NEW NEW Launch: 1/4/24 Launch: 7/6/23 Launch: 9/29/22 Launch: 9/29/22

#### Retail: USD 169.99

## o Cloudvista Waterproof





#### Retail: USD 149.99

# o Cloudvista





#### ð Performance All Day



Cloud 5







THE ROGER Spin



The Roger Advantage





Cloud 5 Push

Cloudeasy





Cloud 5 Waterproof

Cloudrift

# ° Cloud 5

###