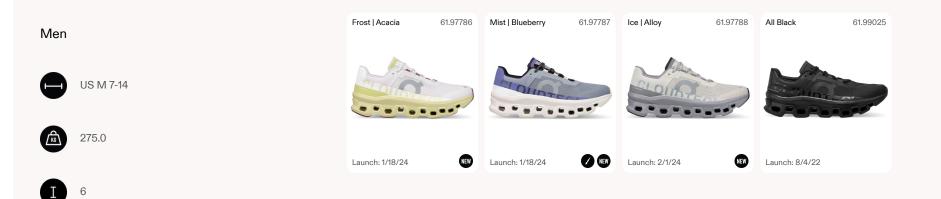

# ON | SS24 Lauries

# of Legend



# **Performance Running**













Cloudswift 3

Cloudrunner 2

Cloud X 3

Cloudgo

Cloudrunner 2 Wide

Cloudmonster



Cloudrunner 2 Waterproof

# ° Cloudswift 3





## $\stackrel{\sigma}{\ }$ Cloudrunner 2





#### Cloud X 3 g

Ι







Launch: 11/10/22

# o Cloudgo





## o Cloudrunner 2 Wide





#### Retail: USD 170.00

## o Cloudmonster





## **Cloudrunner 2 Waterproof**





Retail: USD 170.00

## **Performance Outdoor**









Cloudwander Waterproof

Cloudrock 2 Waterproof

Cloudvista Waterproof

Cloudvista

## **Cloudwander Waterproof**





Retail: USD 180.00

#### Retail: USD 220.00

## O Cloudrock 2 Waterproof

Ι

9



Black | Eclipse Hunter | Safari 63.97855 Almond | Dune 63.98067 Alloy | Eclipse 63.98612 63.98613 Men US M 7-14 0 485.0 NEW NEW Launch: 1/4/24 Launch: 7/6/23 Launch: 9/29/22 Launch: 9/29/22

#### Retail: USD 169.99

## o Cloudvista Waterproof





#### Retail: USD 149.99

# o Cloudvista





#### ð Performance All Day



Cloud 5







THE ROGER Spin



The Roger Advantage





Cloud 5 Push

Cloudeasy





Cloud 5 Waterproof

Cloudrift

# ° Cloud 5

#### Retail: USD 140.00

| Women     | Blueberry