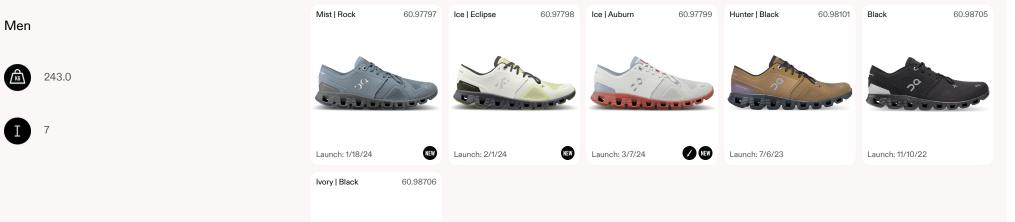

# **Performance Running**

Cloudswift 3

Cloudrunner 2

Cloud X 3

Cloudgo

Cloudrunner 2 Wide

Cloudmonster

Cloudrunner 2 Waterproof

# ° Cloudswift 3