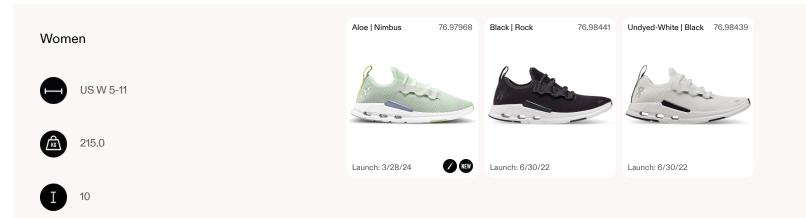

| 59.98904 | Denim I White       | 59.98901   | Lily I Frost    | 59.98899 | Pearl   White                           | 59.98773 |
|           | a ac                |          | 1 2 2 2 2 2 2 2 2 2 2 2 2 2 2 2 2 2 2 2 |          |                     |            | and a sec       |          | 100 000 000 000 000 000 000 000 000 000 |          |
|           | Launch: 2/3/22      |          | Launch: 2/3/22                          |          | Launch: 2/3/22      |            | Launch: 2/3/22  |          | Launch: 2/3/22                          |          |

# Cloud 5

#### Retail: USD 140.00



# $\stackrel{\sigma}{h}$ Cloudswift 3 AD





# **THE ROGER Spin**





#### Retail: USD 140.00

## The Roger Advantage





# Cloud 5 Push





#### Retail: USD 129.99

# o Cloudeasy





## o Cloud 5 Waterproof



Asphalt | Magnet 59.97991 Savannah | Ivory 59.97989 All Black 59.98842 Glacier | White 59.98841 Olive | Black 59.98840 Men US M 7-14 17 . KG 312.0 17 NEW VT NEW Launch: 2/29/24 Launch: 3/21/24 Launch: 2/3/22 Launch: 2/3/22 Launch: 2/3/22 Ι 7

#### Retail: USD 150.00

# ດ Cloudrift