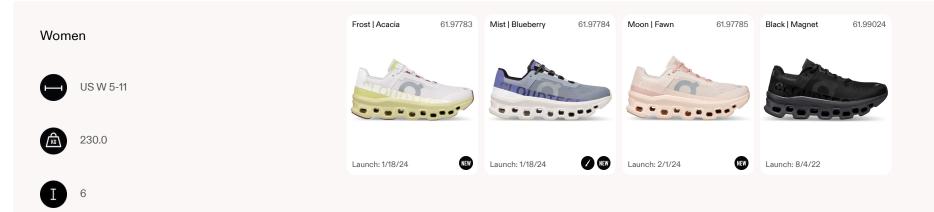

# ON | SS24 Lauries

# of Legend



# **Performance Running**













Cloudswift 3

Cloudrunner 2

Cloud X 3

Cloudgo

Cloudrunner 2 Wide

Cloudmonster



Cloudrunner 2 Waterproof

# ° Cloudswift 3





## $\stackrel{\sigma}{\ }$ Cloudrunner 2





#### Cloud X 3 g

Ι







Launch: 11/10/22

# o Cloudgo





## o Cloudrunner 2 Wide





#### Retail: USD 170.00

## o Cloudmonster





## **Cloudrunner 2 Waterproof**





Retail: USD 170.00

## **Performance Outdoor**









Cloudwander Waterproof

Cloudrock 2 Waterproof

Cloudvista Waterproof

Cloudvista

## **Cloudwander Waterproof**





Retail: USD 180.00

#### Retail: USD 220.00

## O Cloudrock 2 Waterproof

Ι

9



Black | Eclipse Hunter | Safari 63.97855 Almond | Dune 63.98067 Alloy | Eclipse 63.98612 63.98613 Men US M 7-14 0 485.0 NEW NEW Launch: 1/4/24 Launch: 7/6/23 Launch: 9/29/22 Launch: 9/29/22

#### Retail: USD 169.99

## o Cloudvista Waterproof





#### Retail: USD 149.99

# o Cloudvista





#### ð Performance All Day



Cloud 5







THE ROGER Spin



The Roger Advantage





Cloud 5 Push

Cloudeasy





Cloud 5 Waterproof

Cloudrift

# ° Cloud 5

#### Retail: USD 140.00

| Women     | Blueberry