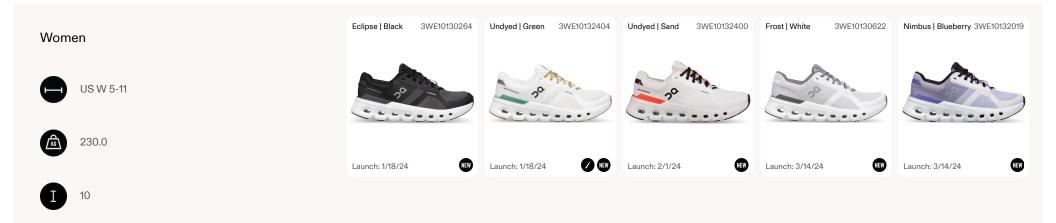

# ON | SS24 Lauries

# of Legend



# **Performance Running**













Cloudswift 3

Cloudrunner 2

Cloud X 3

Cloudgo

Cloudrunner 2 Wide

Cloudmonster



Cloudrunner 2 Waterproof

# ° Cloudswift 3





## $\stackrel{\sigma}{\ }$ Cloudrunner 2





#### Cloud X 3 g

Ι







Launch: 11/10/22

# o Cloudgo





## o Cloudrunner 2 Wide





#### Retail: USD 170.00

## o Cloudmonster





## **Cloudrunner 2 Waterproof**





Retail: USD 170.00

## **Performance Outdoor**









Cloudwander Waterproof

Cloudrock 2 Waterproof

Cloudvista Waterproof

Cloudvista

## **Cloudwander Waterproof**





Retail: USD 180.00

#### Retail: USD 220.00

## O Cloudrock 2 Waterproof

Ι

9



Black | Eclipse Hunter | Safari 63.97855 Almond | Dune 63.98067 Alloy | Eclipse 63.98612 63.98613 Men US M 7-14 0 485.0 NEW NEW Launch: 1/4/24 Launch: 7/6/23 Launch: 9/29/22 Launch: 9/29/22

#### Retail: USD 169.99

## o Cloudvista Waterproof





#### Retail: USD 149.99

# o Cloudvista





#### ð Performance All Day



Cloud 5







THE ROGER Spin



The Roge