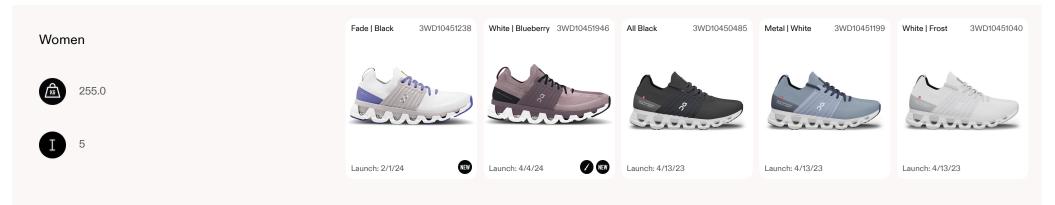

# ON | SS24 Lauries

# of Legend



# **Performance Running**













Cloudswift 3

Cloudrunner 2

Cloud X 3

Cloudgo

Cloudrunner 2 Wide

Cloudmonster



Cloudrunner 2 Waterproof

# ° Cloudswift 3





## $\stackrel{\sigma}{\ }$ Cloudrunner 2





#### Cloud X 3 g

Ι







Launch: 11/10/22

# o Cloudgo





## o Cloudrunner 2 Wide





#### Retail: USD 170.00

## o Cloudmonster





## **Cloudrunner 2 Waterproof**





Retail: USD 170.00

## **Performance Outdoor**









Cloudwander Waterproof

Cloudrock 2 Waterproof

Cloudvista Waterproof

Cloudvista

## **Cloudwander Waterproof**





Retail: USD 180.00

#### Retail: USD 220.00

## O Cloudrock 2 Waterproof

Ι

9



Black | Eclipse Hunter | Safari 63.97855 Almond | Dune 63.98067 Alloy | Eclipse 63.98612 63.98613 Men US M 7-14 0 485.0 NEW NEW Launch: 1/4/24 Launch: 7/6/23 Launch: 9/29/22 Launch: 9/29/22

#### Retail: USD 169.99

## o Cloudvista Waterproof





#### Retail: USD 149.99

# o Cloudvista





#### ð Performance All Da