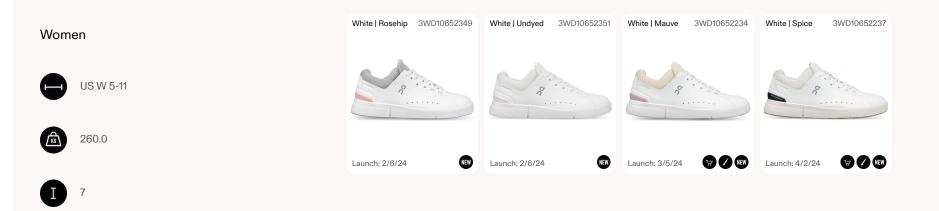

#### ð Performance All Day

Cloud 5

THE ROGER Spin

The Roger Advantage

Cloud 5 Push

Cloudeasy

Cloud 5 Waterproof

Cloudrift