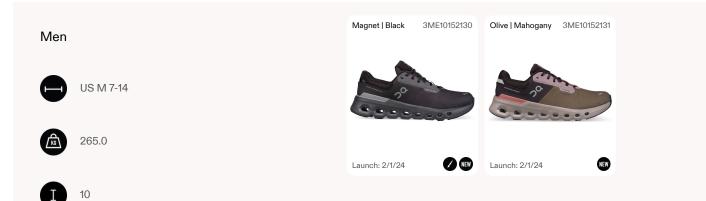

# ON | SS24 Lauries

# of Legend



# **Performance Running**













Cloudswift 3

Cloudrunner 2

Cloud X 3

Cloudgo

Cloudrunner 2 Wide

Cloudmonster



Cloudrunner 2 Waterproof

# ° Cloudswift 3





## $\stackrel{\sigma}{\ }$ Cloudrunner 2





#### Cloud X 3 g

Ι







Launch: 11/10/22

# o Cloudgo





## o Cloudrunner 2 Wide





#### Retail: USD 170.00

## o Cloudmonster





## **Cloudrunner 2 Waterproof**





Retail: USD 170.00

## **Performance Outdoor**









Cloudwander Waterproof

Cloudrock 2 Waterproof

Cloudvista Waterproof

Cloudvista

## **Cloudwander Waterproof**





Retail: USD 180.00

#### Retail: USD 220.00

## O Cloudrock 2 Waterproof

Ι

9



Black | Eclipse Hunter | Safari 63.97855 Almond | Dune 63.98067 Alloy | Eclipse 63.98612 63.98613 Men US M 7-14 0 485.0 NEW NEW Launch: 1/4/24 Launch: 7/6/23 Launch: 9/29/22 Launch: 9/29/22

#### Retail: USD 169.99

## o Cloudvista Waterproof





#### Retail: USD 149.99

# o Cloudvista





#### ð Performance All Day



Cloud 5







THE ROGER Spin



The Roger Advantage





Cloud 5 Push

Cloudeasy





Cloud 5 Waterproof

Cloudrift

# ° Cloud 5

#### Retail: USD 140.00

| Women     | Blueberry   Feather | 59.98021 | Fig   Quartz