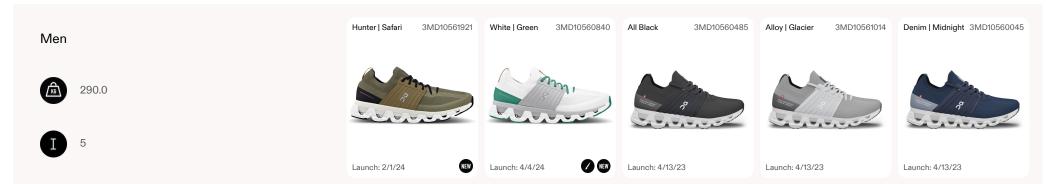

# ON | SS24 Lauries

# of Legend



# **Performance Running**













Cloudswift 3

Cloudrunner 2

Cloud X 3

Cloudgo

Cloudrunner 2 Wide

Cloudmonster



Cloudrunner 2 Waterproof

# ° Cloudswift 3





## $\stackrel{\sigma}{\ }$ Cloudrunner 2





#### Cloud X 3 g

Ι







Launch: 11/10/22

# o Cloudgo





## o Cloudrunner 2 Wide





#### Retail: USD 170.00

## o Cloudmonster





## **Cloudrunner 2 Waterproof**





Retail: USD 170.00

## **Performance Outdoor**









Cloudwander Waterproof

Cloudrock 2 Waterproof

Cloudvista Waterproof

Cloudvista

## **Cloudwander Waterproof**





Retail: USD 180.00

#### Retail: USD 220.00

## O Cloudrock 2 Waterproof

Ι

9



Black | Eclipse Hunter | Safari 63.97855 Almond | Dune 63.98067 Alloy | Eclipse 63.98612 63.98613 Men US M 7-14 0 485.0 NEW NEW Launch: 1/4/24 Launch: 7/6/23 Launch: 9/29/22 Launch: 9/29/22

#### Retail: USD 169.99

## o Cloudvista Waterproof





#### Retail: USD 149.99

# o Cloudvista





#### ð Performance All Day