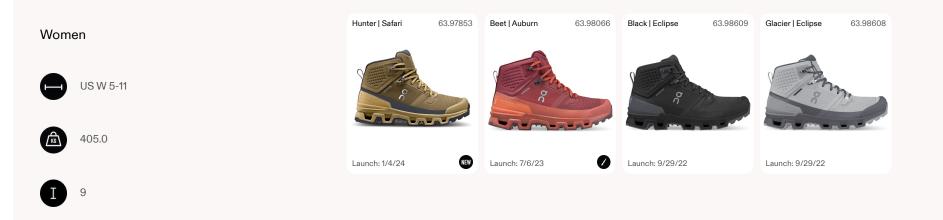

## O Cloudrock 2 Waterproof

Ι

9

Black | Eclipse Hunter | Safari 63.97855 Almond | Dune 63.98067 Alloy | Eclipse 63.98612 63.98613 Men US M 7-14 0 485.0 NEW NEW Launch: 1/4/24 Launch: 7/6/23 Launch: 9/29/22 Launch: 9/29/22