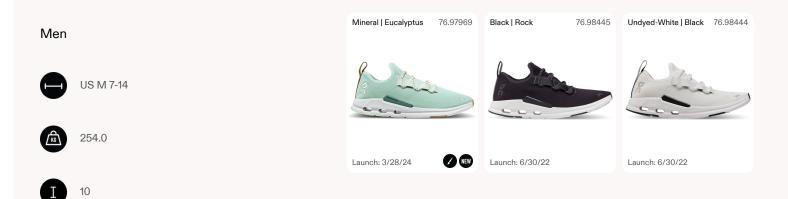

| 59.98904 | Denim I White       | 59.98901   | Lily I Frost    | 59.98899 | Pearl   White                           | 59.98773 |
|           | a ac                |          | 1 2 2 2 2 2 2 2 2 2 2 2 2 2 2 2 2 2 2 2 |          |                     |            | and a sec       |          | 100 000 000 000 000 000 000 000 000 000 |          |
|           | Launch: 2/3/22      |          | Launch: 2/3/22                          |          | Launch: 2/3/22      |            | Launch: 2/3/22  |          | Launch: 2/3/22                          |          |

# Cloud 5

#### Retail: USD 140.00



# $\stackrel{\sigma}{h}$ Cloudswift 3 AD





# **THE ROGER Spin**





#### Retail: USD 140.00

## The Roger Advantage





# Cloud 5 Push





#### Retail: USD 129.99

# o Cloudeasy





## o Cloud 5 Waterproof



Asphalt | Magnet 59.97991 Savannah | Ivory 59.97989 All Black 59.98842 Glacier | White 59.98841 Olive | Black 59.98840 Men US M 7-14 17 . KG 312.0 17 NEW VT NEW Launch: 2/29/24 Launch: 3/21/24 Launch: 2/3/22 Launch: 2/3/22 Launch: 2/3/22 Ι 7

#### Retail: USD 150.00

# ດ Cloudrift