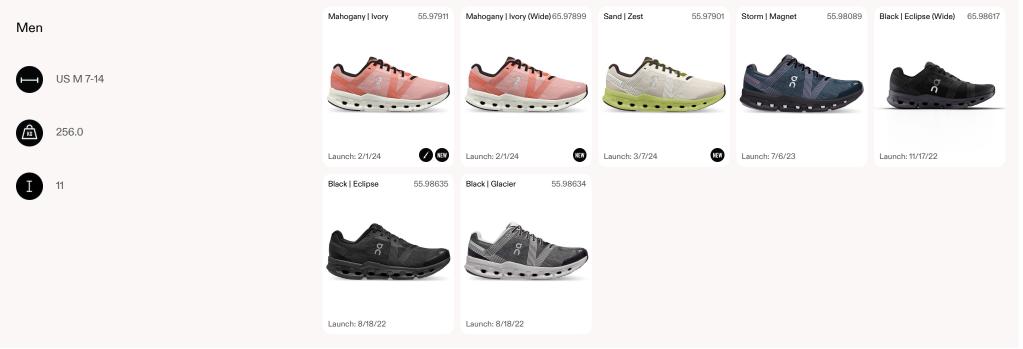

#### ð Performance All Day

Cloud 5

THE ROGER Spin

The Roger Advantage

Cloud 5 Push

Cloudeasy

Cloud 5 Waterproof

Cloudrift

# Cloud 5

#### Retail: USD 140.00