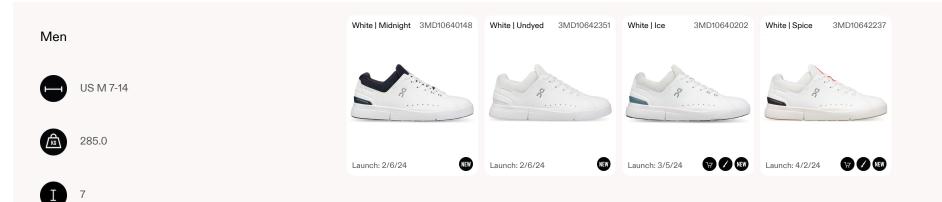

All Black           | 59.98905 | Black   White                           | 59.98904 | Denim I White       | 59.98901   | Lily I Frost    | 59.98899 | Pearl   White                           | 59.98773 |
|           | a ac                |          | 1 2 2 2 2 2 2 2 2 2 2 2 2 2 2 2 2 2 2 2 |          |                     |            | and a sec       |          | 100 000 000 000 000 000 000 000 000 000 |          |
|           | Launch: 2/3/22      |          | Launch: 2/3/22                          |          | Launch: 2/3/22      |            | Launch: 2/3/22  |          | Launch: 2/3/22                          |          |

# Cloud 5

#### Retail: USD 140.00



# $\stackrel{\sigma}{h}$ Cloudswift 3 AD





# **THE ROGER Spin**





#### Retail: USD 140.00

## The Roger Advantage





# Cloud 5 Push





#### Retail: USD 129.99

# o Cloudeasy





## o Cloud 5 Waterproof



Asphalt | Magnet 59.97991 Savannah | Ivory 59.97989 All Black 59.98842 Glacier | White 59.98841 Olive | Black 59.98840 Men US M 7-14 17 . KG 312.0 17 NEW VT NEW Launch: 2/29/24 Launch: 3/21/24 Launch: 2/3/22 Launch: 2/3/22 Launch: 2/3/22 Ι 7

#### Retail: USD 150.00

# ດ Cloudrift