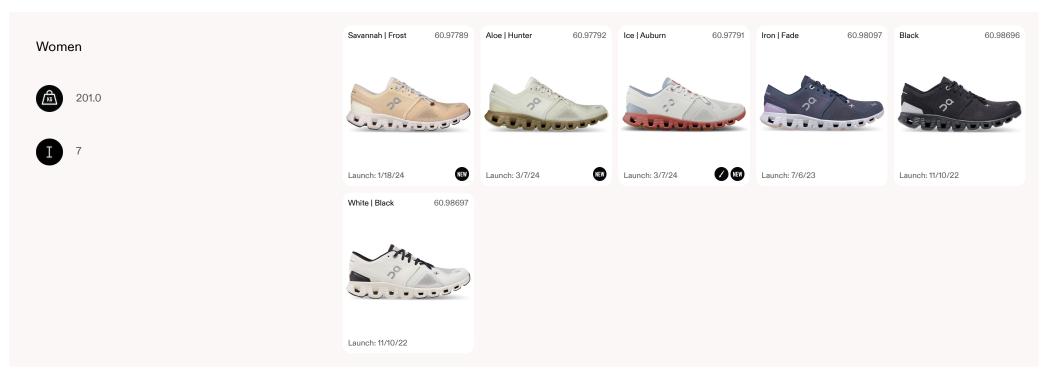

## O Cloudrock 2 Waterproof

Ι

9

Black | Eclipse Hunter | Safari 63.97855 Almond | Dune 63.98067 Alloy | Eclipse 63.98612 63.98613 Men US M 7-14 0 485.0 NEW NEW Launch: 1/4/24 Launch: 7/6/23 Launch: 9/29/22 Launch: 9/29/22