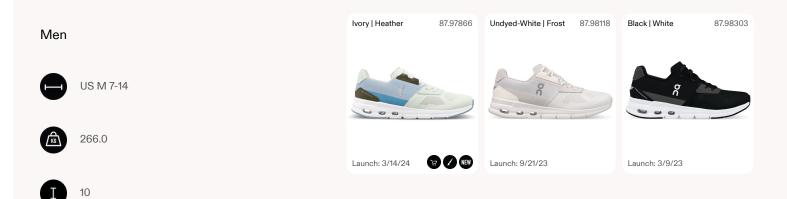

0 000 000 000 000 000 000 000 |          |
|           | Launch: 2/3/22      |          | Launch: 2/3/22                          |          | Launch: 2/3/22      |            | Launch: 2/3/22  |          | Launch: 2/3/22                          |          |

# Cloud 5

#### Retail: USD 140.00



# $\stackrel{\sigma}{h}$ Cloudswift 3 AD





# **THE ROGER Spin**





#### Retail: USD 140.00

## The Roger Advantage





# Cloud 5 Push





#### Retail: USD 129.99

# o Cloudeasy





## o Cloud 5 Waterproof



Asphalt | Magnet 59.97991 Savannah | Ivory 59.97989 All Black 59.98842 Glacier | White 59.98841 Olive | Black 59.98840 Men US M 7-14 17 . KG 312.0 17 NEW VT NEW Launch: 2/29/24 Launch: 3/21/24 Launch: 2/3/22 Launch: 2/3/22 Launch: 2/3/22 Ι 7

#### Retail: USD 150.00

# ດ Cloudrift