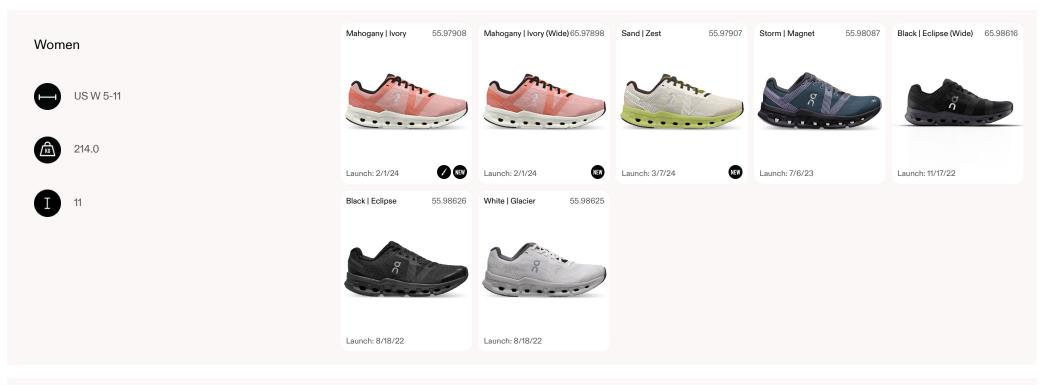

#### ð Performance All Day

Cloud 5

THE ROGER Spin

The Roger Advantage

Cloud 5 Push

Cloudeasy

Cloud 5 Waterproof

Cloudrift

# Cloud 5

#### Retail: USD 140.00