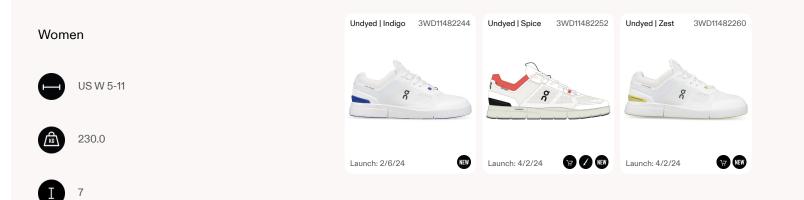

4/22                         |          |
|           | All Black           | 59.98905 | Black   White                           | 59.98904 | Denim I White       | 59.98901   | Lily I Frost    | 59.98899 | Pearl   White                           | 59.98773 |
|           | a ac                |          | 1 2 2 2 2 2 2 2 2 2 2 2 2 2 2 2 2 2 2 2 |          |                     |            | and a sec       |          | 100 000 000 000 000 000 000 000 000 000 |          |
|           | Launch: 2/3/22      |          | Launch: 2/3/22                          |          | Launch: 2/3/22      |            | Launch: 2/3/22  |          | Launch: 2/3/22                          |          |

# Cloud 5

#### Retail: USD 140.00



# $\stackrel{\sigma}{h}$ Cloudswift 3 AD





# **THE ROGER Spin**





#### Retail: USD 140.00

## The Roger Advantage





# Cloud 5 Push





#### Retail: USD 129.99

# o Cloudeasy





## o Cloud 5 Waterproof



Asphalt | Magnet 59.97991 Savannah | Ivory 59.97989 All Black 59.98842 Glacier | White 59.98841 Olive | Black 59.98840 Men US M 7-14 17 . KG 312.0 17 NEW VT NEW Launch: 2/29/24 Launch: 3/21/24 Launch: 2/3/22 Launch: 2/3/22 Launch: 2/3/22 Ι 7

#### Retail: USD 150.00

# ດ Cloudrift