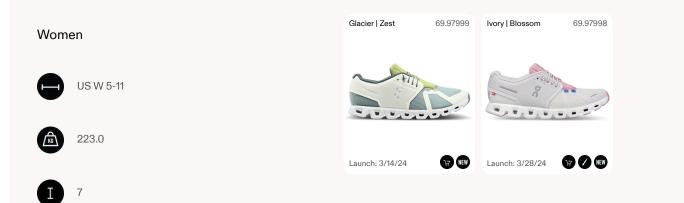

## o Cloud 5 Waterproof

Asphalt | Magnet 59.97991 Savannah | Ivory 59.97989 All Black 59.98842 Glacier | White 59.98841 Olive | Black 59.98840 Men US M 7-14 17 . KG 312.0 17 NEW VT NEW Launch: 2/29/24 Launch: 3/21/24 Launch: 2/3/22 Launch: 2/3/22 Launch: 2/3/22 Ι 7