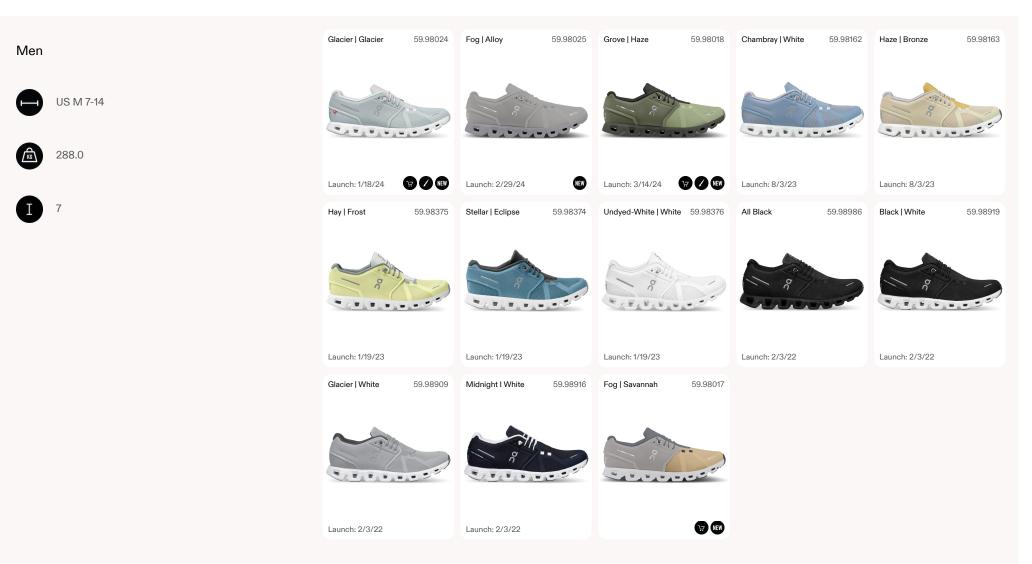

# **Performance Running**

Cloudswift 3

Cloudrunner 2

Cloud X 3

Cloudgo

Cloudrunner 2 Wide

Cloudmonster

Cloudrunner 2 Waterproof