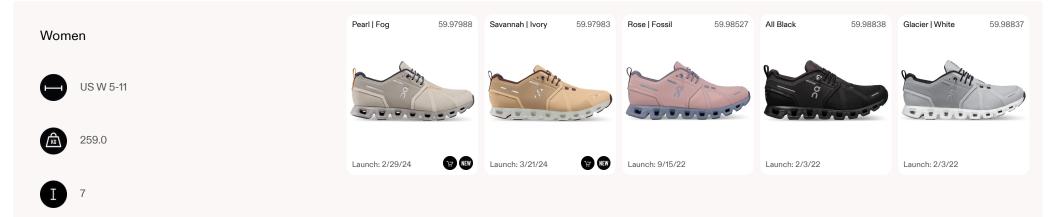

# ° Cloud 5

#### Retail: USD 140.00

| Women     | Blueberry   Feather | 59.98021 | Fig   Quartz                            | 59.98022 | Ice   Haze          | 59.98016   | Nimbus   Moon   | 59.98015 | Pearl   Neptune                         | 59.98019 |
|-----------|---------------------|----------|-----------------------------------------|----------|---------------------|------------|-----------------|----------|-----------------------------------------|----------|
| US W 5-11 |                     |          |                                         |          |                     |            | 2               |          | 21.1.<br>92<br>                         |          |
| 223.0     |                     |          |                                         |          |                     |            |                 |          |                                         |          |
|           | Launch: 1/18/24     |          | Launch: 2/29/24                         | NEW      | Launch: 3/14/24     |            | Launch: 3/21/24 | V7 NEW   | Launch: 4/4/24                          |          |
| 7         | Haze   Sand         | 59.98154 | Shell   White                           | 59.98153 | Undyed-White   Whit | e 59.98373 | Kelp   Shadow   | 59.98557 | Rose   Shell                            | 59.98556 |
|           | - Club              |          |                                         |          | and a second        |            |                 |          |                                         |          |
|           | Launch: 8/3/23      |          | Launch: 8/3/23                          |          | Launch: 1/19/23     |            | Launch: 7/14/22 |          | Launch: 7/14/22                         |          |
|           | All Black           | 59.98905 | Black   White                           | 59.98904 | Denim I White       | 59.98901   | Lily I Frost    | 59.98899 | Pearl   White                           | 59.98773 |
|           | a ac                |          | 1 2 2 2 2 2 2 2 2 2 2 2 2 2 2 2 2 2 2 2 |          |                     |            | and a sec       |          | 100 000 000 000 000 000 000 000 000 000 |          |
|           | Launch: 2/3/22      |          | Launch: 2/3/22                          |          | Launch: 2/3/22      |            | Launch: 2/3/22  |          | Launch: 2/3/22                          |          |