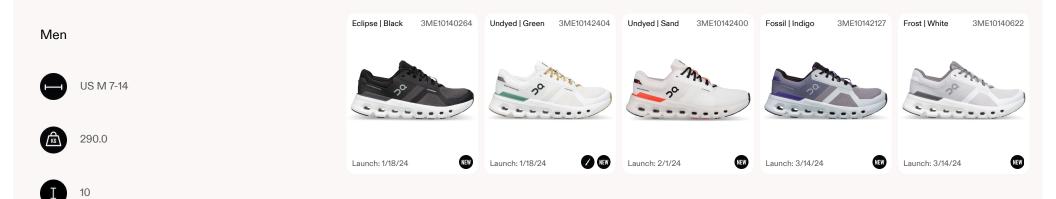

# ON | SS24 Lauries

# of Legend



# **Performance Running**













Cloudswift 3

Cloudrunner 2

Cloud X 3

Cloudgo

Cloudrunner 2 Wide

Cloudmonster



Cloudrunner 2 Waterproof

# ° Cloudswift 3





## $\stackrel{\sigma}{\ }$ Cloudrunner 2





#### Cloud X 3 g

Ι







Launch: 11/10/22

# o Cloudgo





## o Cloudrunner 2 Wide





#### Retail: USD 170.00

## o Cloudmonster





## **Cloudrunner 2 Waterproof**





Retail: USD 170.00

## **Performance Outdoor**









Cloudwander Waterproof

Cloudrock 2 Waterproof

Cloudvista Waterproof

Cloudvista

## **Cloudwander Waterproof**





Retail: USD 180.00

#### Retail: USD 220.00

## O Cloudrock 2 Waterproof

Ι

9



Black | Eclipse Hunter | Safari 63.97855 Almond | Dune 63.98067 Alloy | Eclipse 63.98612 63.98613 Men US M 7-14 0 485.0 NEW NEW Launch: 1/4/24 Launch: 7/6/23 Launch: 9/29/22 Launch: 9/29/22

#### Retail: USD 169.99

## o Cloudvista Waterproof





#### Retail: USD 149.99

# o Cloudvista





#### ð Performance All Day



Cloud 5







THE ROGER Spin



The Roger