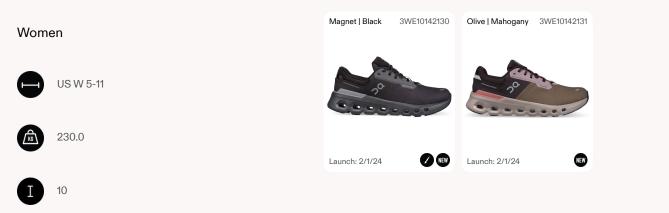

# ON | SS24 Lauries

# of Legend



# **Performance Running**













Cloudswift 3

Cloudrunner 2

Cloud X 3

Cloudgo

Cloudrunner 2 Wide

Cloudmonster



Cloudrunner 2 Waterproof

# ° Cloudswift 3





## $\stackrel{\sigma}{\ }$ Cloudrunner 2





#### Cloud X 3 g

Ι







Launch: 11/10/22

# o Cloudgo





## o Cloudrunner 2 Wide





#### Retail: USD 170.00

## o Cloudmonster





## **Cloudrunner 2 Waterproof**





Retail: USD 170.00

## **Performance Outdoor**









Cloudwander Waterproof

Cloudrock 2 Waterproof

Cloudvista Waterproof

Cloudvista

## **Cloudwander Waterproof**





Retail: USD 180.00

#### Retail: USD 220.00

## O Cloudrock 2 Waterproof

Ι

9



Black | Eclipse Hunter | Safari 63.97855 Almond | Dune 63.98067 Alloy | Eclipse 63.98612 63.98613 Men US M 7-14 0 485.0 NEW NEW Launch: 1/4/24 Launch: 7/6/23 Launch: 9/29/22 Launch: 9/29/22

#### Retail: USD 169.99

## o Cloudvista Waterproof





#### Retail: USD 149.99

# o Cloudvista





#### ð Performance All Day



Cloud 5







THE ROGER Spin



The Roger Advantage





Cloud 5 Push

Cloudeasy





Cloud 5 Waterproof

Cloudrift

# ° Cloud 5

#### Retail: USD 140.00

| Women     | Blueberry   Feather | 59.98021 | Fig   Quartz