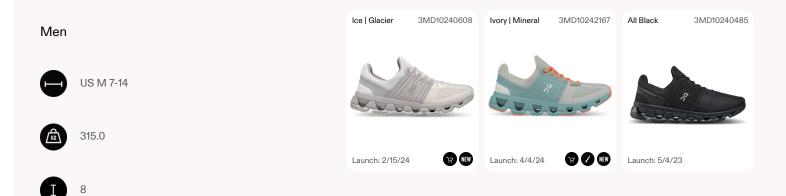

|          | Launch: 7/14/22                         |          |
|           | All Black           | 59.98905 | Black   White                           | 59.98904 | Denim I White       | 59.98901   | Lily I Frost    | 59.98899 | Pearl   White                           | 59.98773 |
|           | a ac                |          | 1 2 2 2 2 2 2 2 2 2 2 2 2 2 2 2 2 2 2 2 |          |                     |            | and a sec       |          | 100 000 000 000 000 000 000 000 000 000 |          |
|           | Launch: 2/3/22      |          | Launch: 2/3/22                          |          | Launch: 2/3/22      |            | Launch: 2/3/22  |          | Launch: 2/3/22                          |          |

# Cloud 5

#### Retail: USD 140.00



# $\stackrel{\sigma}{h}$ Cloudswift 3 AD





# **THE ROGER Spin**





#### Retail: USD 140.00

## The Roger Advantage





# Cloud 5 Push





#### Retail: USD 129.99

# o Cloudeasy





## o Cloud 5 Waterproof



Asphalt | Magnet 59.97991 Savannah | Ivory 59.97989 All Black 59.98842 Glacier | White 59.98841 Olive | Black 59.98840 Men US M 7-14 17 . KG 312.0 17 NEW VT NEW Launch: 2/29/24 Launch: 3/21/24 Launch: 2/3/22 Launch: 2/3/22 Launch: 2/3/22 Ι 7

#### Retail: USD 150.00

# ດ Cloudrift