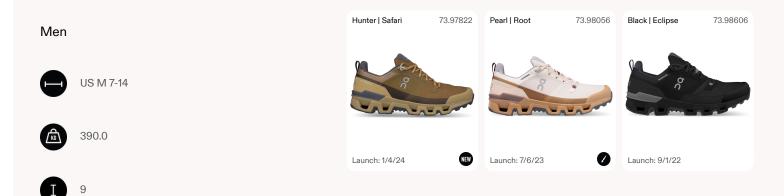

## O Cloudrock 2 Waterproof

Ι

9

Black | Eclipse Hunter | Safari 63.97855 Almond | Dune 63.98067 Alloy | Eclipse 63.98612 63.98613 Men US M 7-14 0 485.0 NEW NEW Launch: 1/4/24 Launch: 7/6/23 Launch: 9/29/22 Launch: 9/29/22